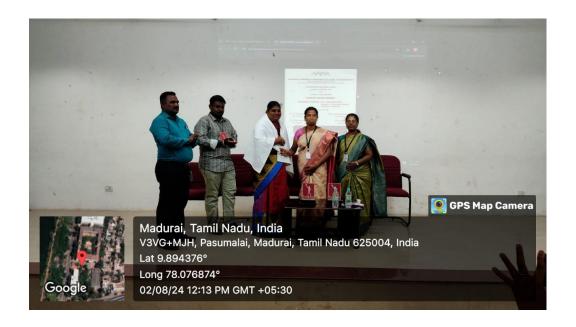

"KNOW YOUR NICHE"

**RESOURCE PERSON: Mrs. Rukmani Devi,** 

Director - Training & Admin

**TOPKIDS Foundation** 

In the presence of

Er. S. Rajagopal

President

Dr.A.Ramasubbiah Principal Thiru.M.Vijayaragavan

DIRECTOR - TRAINING & DEVELOPMENT

**TOPKIDS FOUNDATION** 

VOTE OF THANKS : MR.M.BALACHANDIRAN, I MSW

#### **Report on A Guest Lecture on Know Your Niche**

The Department of Social Work organized a Guest Lecture on "Know Your Niche" on 2<sup>nd</sup> August 2024. The programme started at 12 pm in the noonwith the Welcome Address given by Ms.V. Kirthika, I MSW. The key note address was given by Mrs. Rukmani, Counsellor, Topkids Foundation, Maduraiin which she explained the concept Niche with suitable examples and also conducted various psychological assessments in order to know them with great understanding. The students enjoyed doing the assessment and were very eager to know about themselves. The session was more practical and interactive. The students were so active till the end of the programme. The beneficiaries were the students of Social Work and around 145 students participated in that programme. The programme ended with Vote of thanks given by Mr.M.Balachandiran, I MSW.