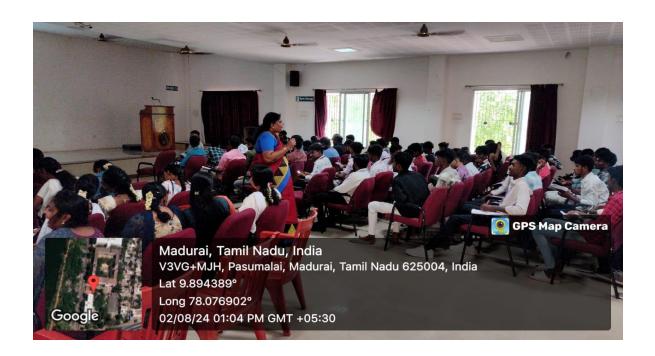

#### **Report on A Guest Lecture on Know Your Niche**

The Department of Social Work organized a Guest Lecture on "Know Your Niche" on 2<sup>nd</sup> August 2024. The programme started at 12 pm in the noonwith the Welcome Address given by Ms.V. Kirthika, I MSW. The key note address was given by Mrs. Rukmani, Counsellor, Topkids Foundation, Maduraiin which she explained the concept Niche with suitable examples and also conducted various psychological assessments in order to know them with great understanding. The students enjoyed doing the assessment and were very eager to know about themselves. The session was more practical and interactive. The students were so active till the end of the programme. The beneficiaries were the students of Social Work and around 145 students participated in that programme. The programme ended with Vote of thanks given by Mr.M.Balachandiran, I MSW.