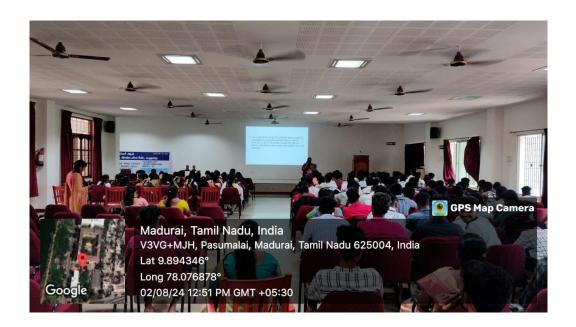

#### **Report on A Guest Lecture on Know Your Niche**

The Department of Social Work organized a Guest Lecture on "Know Your Niche" on 2<sup>nd</sup> August 2024. The programme started at 12 pm in the noonwith the Welcome Address given by Ms.V. Kirthika, I MSW. The key note address was given by Mrs. Rukmani, Counsellor, Topkids Foundation, Maduraiin which she explained the concept Niche with suitable examples and also conducted various psychological assessments in order to know them with great understanding. The students enjoyed doing the assessment and were very eager to know about themselves. The session was more practical and interactive. The students were so active till the end of the programme. The beneficiaries were the students of Social Work and around 145 students participated in that programme. The programme ended with Vote of thanks given by Mr.M.Balachandiran, I MSW.